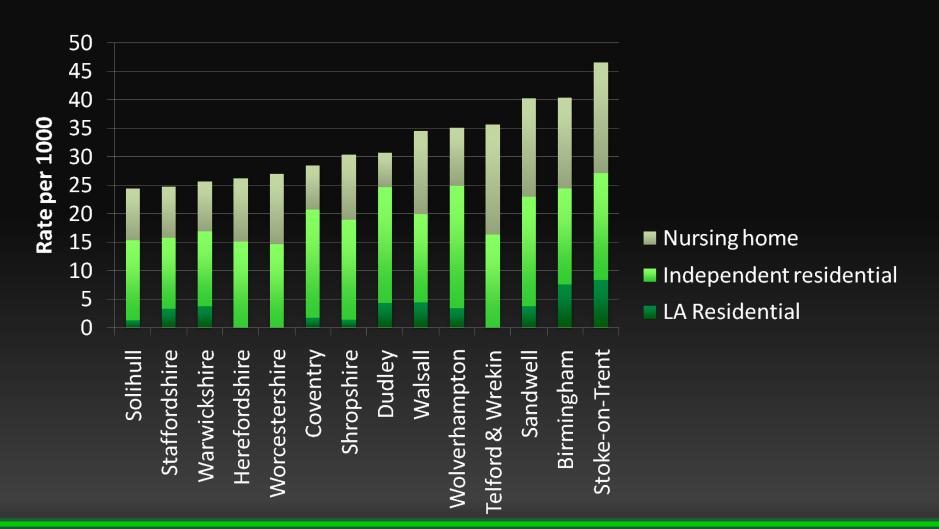

- . The estimated percentage of mothers and adults who smake and deaths from smaking are above average.
- . The estimated percentage of obese adults to high while the estimated percentages that eat healthly thut and vegetables) and are adequately physically active is low.
- · Priorities for Otoke-on-Trent are improving ifestyles, primary care and infant health. At a partnership level, education, economic and employment regeneration and sleviating poverty are also major profiles.
- Further information can be found in the Joint Strategic Needs Assessment and the report of the Director of Public health for Dioxe-on-Trent at www.stoke.nhs.uk







- Regional analysis of APHO Health Profiles
  - Тор 10 map
  - 3 "best" and 3 "worst"

## Residential care rates age 65+ West Midlands 2007/08





## Quarterly Health Improvement Report





## NI 55 % At risk of Obesity Reception West Midlands 2007/08





## Regional Reports

- Deprivation in the West Midlands
- Infant and Early Childhood Health and Well-Being
- Health Inequalities: Life expectancy in the West Midlands
- Stop Smoking Services: Regional Equity Profile
- Coming Soon:
  - **Excess Winter Deaths**
  - Adult Social Care







## Alcohol harm related admission rate West Midlands 2007/08





## www.WMPHO.org.uk



About Us | Contact Us | Privacy Policy | Terms & Conditions | Help | Sitemap | Accessibility | Feedback



#### West Midlands Public Health Observatory

Data Knowledge Intelligence Health

Lead Areas: Older People, Environment, Social Care

PH Talk WMeHNet NDTMS Information Requests Publications Tools Search