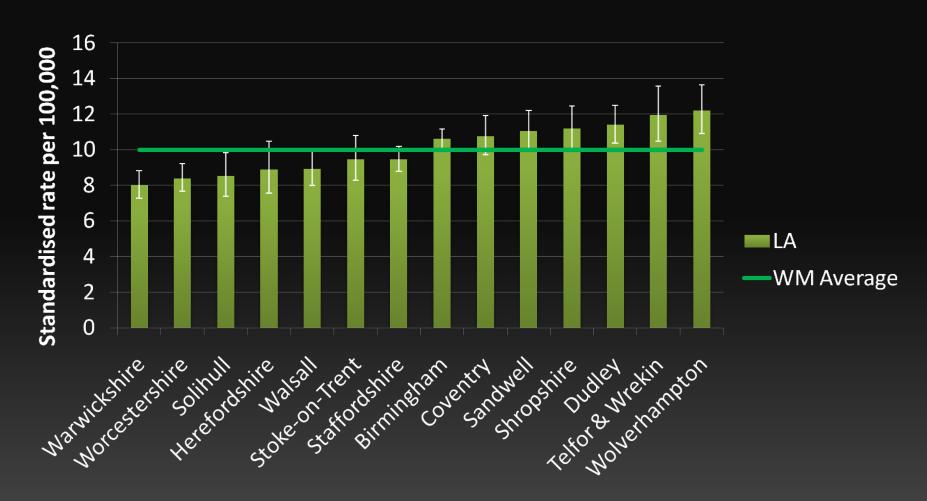

# Drug users in Effective Treatment per 1000 population 2007-2008

Warnickshire shire intill shire shire sandwell leventry exir rent as all profine ham a start of stoke on Trends all prince ham a sand of the stoke of the stoke of the sample ham a sand of the stoke of the stoke of the sample ham a sand of the stoke of the sample ham a sand of the stoke of the stoke of the sample ham a sand of the sample ham a s