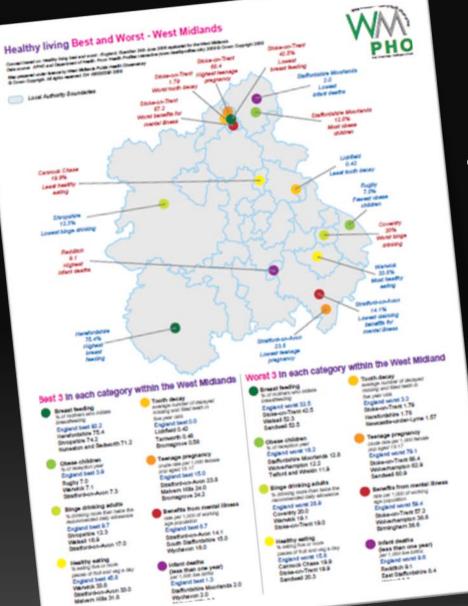

- Regional analysis of APHO Health Profiles
  - Тор 10 map
  - 3 "best" and 3 "worst"