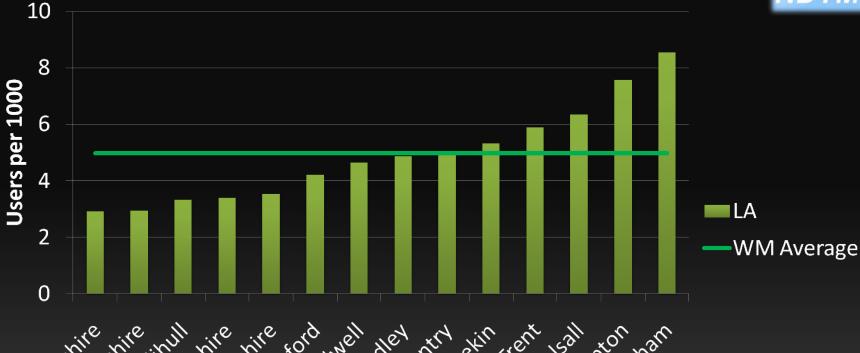

# Drug users in Effective Treatment per 1000 population 2007-2008

Warnickshire shire intill shire shire sandwell leventry exir rent as all profine ham a start of stoke on Trends all prince ham a sand of the stoke of the stoke of the sample ham a sand of the stoke of the stoke of the sample ham a sand of the stoke of the sample ham a sand of the stoke of the stoke of the sample ham a sand of the sample ham a s