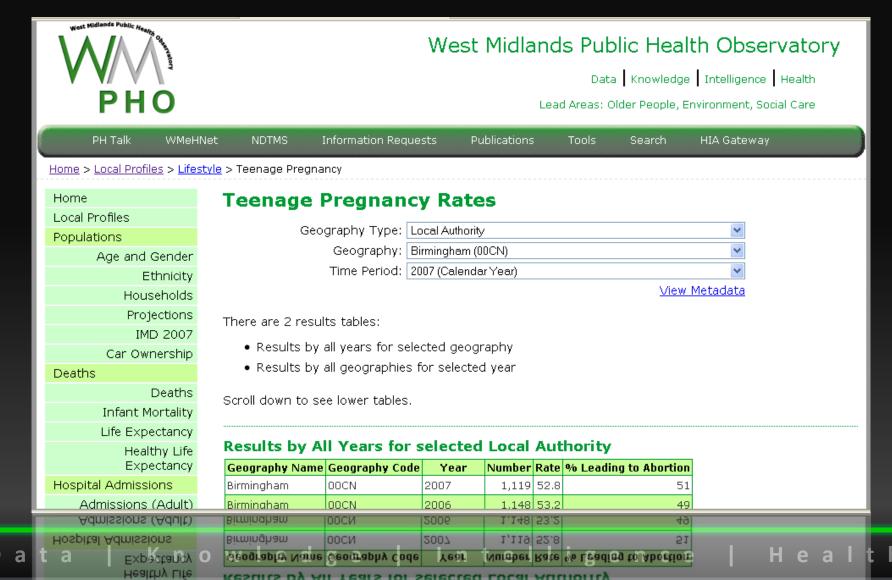

### Stoke-on-Trent

This is a Spearhead area

Health Profiles are produced annually by the Association of Public Health Observatories and funded by the Department of Health.

Visit the Health Profiles website to:

#### www.healthprofiles.info

the support that the ten on \$100 a before the

ma ATV propositor militate States Patiente Malatina militata anno dellatina prima

- . The health of the people of Diske-on-Trent is generally worse than the England average. This reflects the level of deprivation in Stoke-on-Trent, with over half of the population living in the most deprived fifth of areas in England. Road injuries and deaths and children's physical activity are the two indicators for which Diokeon-Trent is better than the England average.
- . Men from the least deprived areas can expect to live over 5 and a half years longer than those in the most deprived areas, whist in women this difference is
- Although early death rates from heart disease & stroke remain above the England average, this gap is narrowing. Deaths from cancer remain above average.
- Children in poverty, teenage pregnancy and violent ofme are all higher than the England average while GCDE achievement is lower
- . The estimated percentage of mothers and adults who smake and deaths from smaking are above average.
- . The estimated percentage of obese adults to high while the estimated percentages that eat healthly thut and vegetables) and are adequately physically active is low.
- · Priorities for Otoke-on-Trent are improving ifestyles, primary care and infant health. At a partnership level, education, economic and employment regeneration and sleviating poverty are also major profiles.
- Further information can be found in the Joint Strategic Needs Assessment and the report of the Director of Public health for Dioxe-on-Trent at www.stoke.nhs.uk