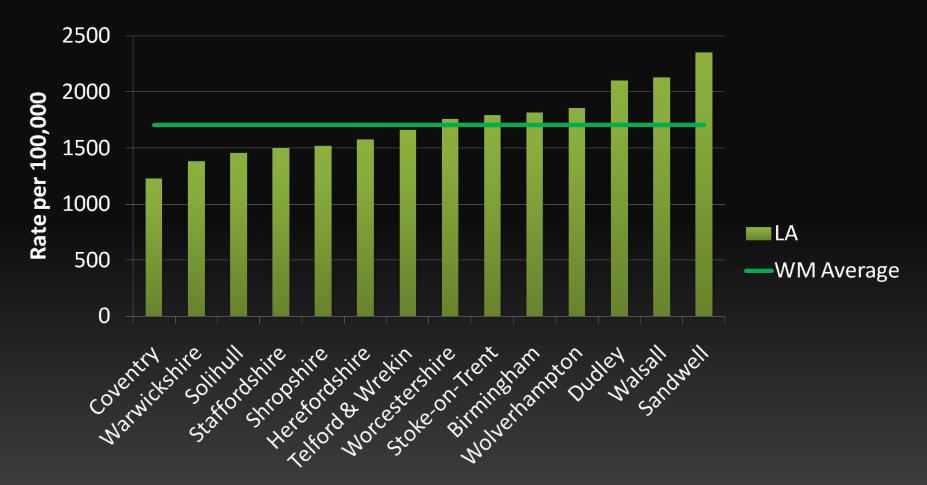

so major profiles.
- Further information can be found in the Joint Strategic Needs Assessment and the report of the Director of Public health for Dioxe-on-Trent at www.stoke.nhs.uk







- Regional analysis of APHO Health Profiles
  - Тор 10 map
  - 3 "best" and 3 "worst"

## Residential care rates age 65+ West Midlands 2007/08





## Quarterly Health Improvement Report





## NI 55 % At risk of Obesity Reception West Midlands 2007/08





## Regional Reports

- Deprivation in the West Midlands
- Infant and Early Childhood Health and Well-Being
- Health Inequalities: Life expectancy in the West Midlands
- Stop Smoking Services: Regional Equity Profile
- Coming Soon:
  - **Excess Winter Deaths**
  - Adult Social Care







## Alcohol harm related admission rate West Midlands 2007/08





## www.WMPHO.org.uk



About Us | Contact Us | Privacy Policy | Terms & Conditions | Help | Sitemap | Accessibility | Feedback



#### West Midlands Public Health Observatory

Data Knowledge Intelligence Health

Lead Areas: Older People, Environment, Social Care

PH Talk WMeHNet NDTMS Information Requests Publications Tools Search HIA Gateway

Home

| Home               |   |  |  |  |  |  |
|--------------------|---|--|--|--|--|--|
| News and Events    | ٠ |  |  |  |  |  |
| Topics             | ٠ |  |  |  |  |  |
| Local Profiles     |   |  |  |  |  |  |
| Health Improvement |   |  |  |  |  |  |
| Learning           |   |  |  |  |  |  |
| Partners           |   |  |  |  |  |  |
| Links              |   |  |  |  |  |  |

#### **Welcome to WMPHO**

Welcome to the redesigned West Midlands